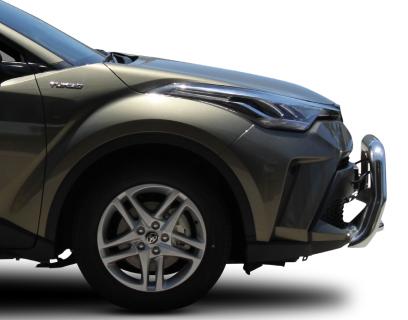

## **76MM NUDGE BAR**

Impact protection is just one of the benefits of this eye-catching 76mm Nudge Bar. Sporty and sleek design and manufactured in Australia to suit our harsh Australian conditions. Available in our mirror polished alloy, or choice of powder coat options.

### **Bars features:**

- Hi-tensile alloy tubing will never corrode or rust
- 76mm x 4.75mm thick tube
- Spotlight mounting tabs
- Accommodates front parking sensors