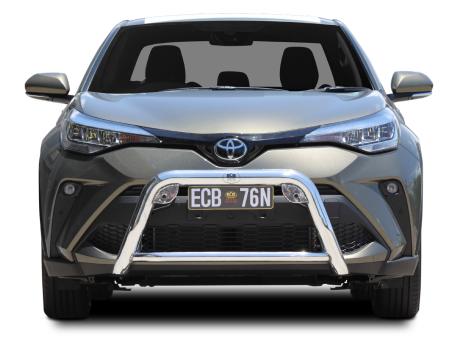

## **76MM NUDGE BAR**

Impact protection is just one of the benefits of this eye-catching 76mm Nudge Bar. Sporty and sleek design and manufactured in Australia to suit our harsh Australian conditions. Available in our mirror polished alloy, or choice of powder coat options.

### **Bars features:**

- Hi-tensile alloy tubing will never corrode or rust
- 76mm x 4.75mm thick tube
- Spotlight mounting tabs
- Accommodates front parking sensors