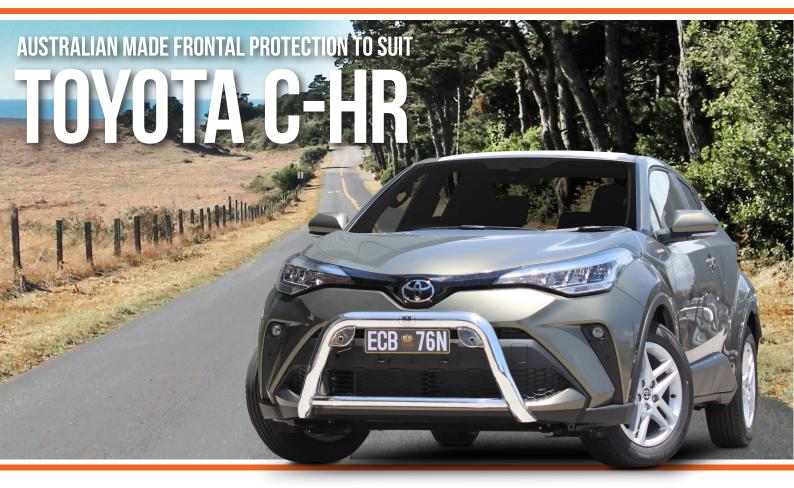

## **76MM NUDGE BAR**

Impact protection is just one of the benefits of this eye-catching 76mm Nudge Bar. Sporty and sleek design and manufactured in Australia to suit our harsh Australian conditions. Available in our mirror polished alloy, or choice of powder coat options.

### **Bars features:**

- Hi-tensile alloy tubing will never corrode or rust
- 76mm x 4.75mm thick tube
- Spotlight mounting tabs
- Accommodates front parking sensors